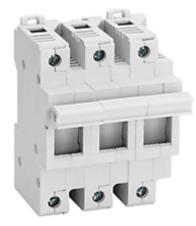

## Part number VS 1451.1

Sectionable fuse carrier, VS series, for cylindrical fuse-links 14 x 51 mm, one-pole, 1,5 modules

| Product description          |                                                                | Material properties          |               |
|------------------------------|----------------------------------------------------------------|------------------------------|---------------|
| Product type                 | Sectionable fuse carrier                                       | Colour                       | RAL 7032 grey |
| Series                       | VS                                                             | General ordering information |               |
| Specification                | For cylindrical fuse-links 14 x 51 mm<br>One-pole, 1,5 modules | EAN13 code                   | 8015747093224 |
|                              |                                                                | Packaging Information        |               |
| Technical data               |                                                                | Sub-packaging weight         | t 0,92 kg     |
| IP degree of<br>protection   | IP20                                                           | Sub-packaging description    | Carton box    |
| Further technical details    |                                                                | Sub-packaging                |               |
| Weight                       | 153,00 g                                                       | quantity                     | 6 Pcs         |
| UL 94 flammability<br>rating | V-0                                                            | Sub-packaging EAN<br>barcode | 8015747093231 |

## Notes

Dimensions shown in mm are not binding and may be changed without notice.

Suitable for fixing on DIN-rail EN 60715. Terminals with unlosable screw. Fuse-links not included, types with sectionable neutral provided with fixed neutral cylinder. Insulating parts realized in glass-fibre reinforced thermosetting polyester, colour grey RAL 7035.

Recommended maximum capacity: - 380V : 25A - 500V : 20A

Suitable for fixing on DIN-rail EN 60715. Terminals with unlosable screw. Fuse-links not included, types with sectionable neutral provided with fixed neutral cylinder. Insulating parts realized in glass-fibre reinforced thermosetting polyester, colour grey RAL 7035.