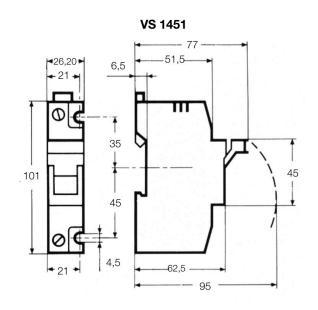

## Part number VS 1451.1

Catalogue drawings

Catalogue drawings

|    | VS 1451 | VS 2258 |
|----|---------|---------|
| А  | 21      | 26      |
| A2 | 26,2    | 35      |
| В  | 21      | 26      |
| B2 | 26,2    | 35      |
| С  | 35      | 35      |
| D  | 45      | 60      |
| Ø  | 4,5     | 4,5     |

## Notes

Dimensions shown in mm are not binding and may be changed without notice.

Suitable for fixing on DIN-rail EN 60715. Terminals with unlosable screw. Fuse-links not included, types with sectionable neutral provided with fixed neutral cylinder. Insulating parts realized in glass-fibre reinforced thermosetting polyester, colour grey RAL 7035.