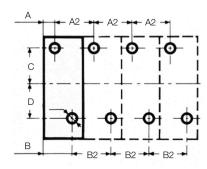

## Part number VS 1451.1

Catalogue drawings

Catalogue drawings

|    | VS 1451 | VS 2258 |
|----|---------|---------|
| А  | 21      | 26      |
| A2 | 26,2    | 35      |
| В  | 21      | 26      |
| B2 | 26,2    | 35      |
| С  | 35      | 35      |
| D  | 45      | 60      |
| Ø  | 4,5     | 4,5     |