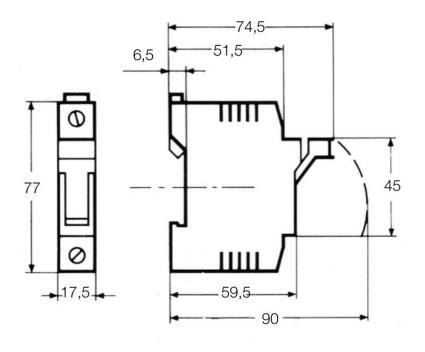

Catalogue drawings

## VS 1038

## Notes

Dimensions shown in mm are not binding and may be changed without notice.

Suitable for fixing on DIN-rail EN 60715.

Terminals with unlosable screw.

Fuse-links not included, types with sectionable neutral provided

with fixed neutral cylinder. Insulating parts realized in glass-fibre reinforced thermosetting

polyester, colour grey RAL 7035.

Recommended maximum capacity: - 380V : 25A - 500V : 20A