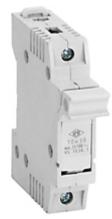

## Part number VS 1038.2

Sectionable fuse carrier, VS series, for cylindrical fuse-links 10 x 38 mm, two-pole, 2 modules

| Dreduct description          |                                                              |  |
|------------------------------|--------------------------------------------------------------|--|
| Product description          |                                                              |  |
| Product type                 | Sectionable fuse carrier                                     |  |
| Series                       | VS                                                           |  |
| Specification                | For cylindrical fuse-links 10 x 38 mm<br>Two-pole, 2 modules |  |
| Technical data               |                                                              |  |
| IP degree of<br>protection   | IP20                                                         |  |
| Further technical details    |                                                              |  |
| Weight                       | 162,00 g                                                     |  |
| UL 94 flammability<br>rating | V-0                                                          |  |
|                              |                                                              |  |