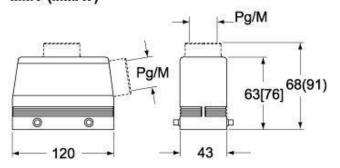

#### CMO [CMAO] CMV (CMAV) - MMO [MMAO] MMV (MMAV)

# Part number MMV 16 G32

Hood, 830V series, with 2 levers, M32 top cable entry, size "104.27"

| Product description                          |                                     | Material properties          |                   |
|----------------------------------------------|-------------------------------------|------------------------------|-------------------|
| Product type                                 | Hood                                | Colour                       | RAL 7040 grey     |
| Series                                       | 830V                                | RoHs conformity              | Compliant         |
| Closing type                                 | With 2 levers                       | China RoHs - EFUP            | E                 |
| Size                                         | Size "104.27"                       | REACH SVHC                   | No                |
| Cable entry                                  | Top cable entry with adapter<br>M32 | substances                   |                   |
|                                              |                                     | Approvals / Standards        |                   |
| Technical data                               |                                     | Certifications               | DNV, BV           |
| IP degree of<br>protection                   | IP65 / IP66 / IP69                  | UL                           | ECBT2             |
|                                              |                                     | cUL                          | ECBT8             |
| Further technical details                    |                                     | General ordering information |                   |
| Weight                                       | 300,00 g                            | EAN13 code                   | 8015747058988     |
| Operating<br>temperature range<br>(min, max) | -40°C+125°C                         | Packaging Information        |                   |
|                                              |                                     | Sub-packaging weight         | 1,50 kg           |
|                                              |                                     | Sub-packaging<br>description | Plastic packaging |
|                                              |                                     | Sub-packaging<br>quantity    | 5 Pcs             |
|                                              |                                     | Sub-packaging EAN<br>barcode | 8015747108249     |