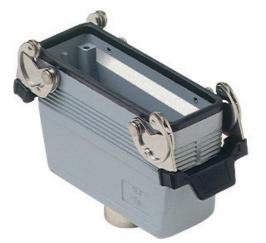

# Part number MMV 16 G32

Hood, 830V series, with 2 levers, M32 top cable entry, size "104.27"

| Product description                          |                                     | Material properties          |                   |
|----------------------------------------------|-------------------------------------|------------------------------|-------------------|
| Product type                                 | Hood                                | Colour                       | RAL 7040 grey     |
| Series                                       | 830V                                | RoHs conformity              | Compliant         |
| Closing type                                 | With 2 levers                       | China RoHs - EFUP            | E                 |
| Size                                         | Size "104.27"                       | REACH SVHC                   | No                |
| Cable entry                                  | Top cable entry with adapter<br>M32 | substances                   |                   |
|                                              |                                     | Approvals / Standards        |                   |
| Technical data                               |                                     | Certifications               | DNV, BV           |
| IP degree of<br>protection                   | IP65 / IP66 / IP69                  | UL                           | ECBT2             |
|                                              |                                     | cUL                          | ECBT8             |
| Further technical details                    |                                     | General ordering information |                   |
| Weight                                       | 300,00 g                            | EAN13 code                   | 8015747058988     |
| Operating<br>temperature range<br>(min, max) | -40°C+125°C                         | Packaging Information        |                   |
|                                              |                                     | Sub-packaging weight         | 1,50 kg           |
|                                              |                                     | Sub-packaging<br>description | Plastic packaging |
|                                              |                                     | Sub-packaging<br>quantity    | 5 Pcs             |
|                                              |                                     | Sub-packaging EAN<br>barcode | 8015747108249     |

### CMV G (CMAV G) - MMV G (MMAV G) - [MMFV G]