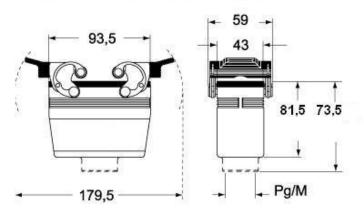

### CMV G (CMAV G) - MMV G (MMAV G) - [MMFV G]

# Part number MMV 16 G32

Hood, 830V series, with 2 levers, M32 top cable entry, size "104.27"

| Product description                          |                                     | Material properties          |                   |
|----------------------------------------------|-------------------------------------|------------------------------|-------------------|
| Product type                                 | Hood                                | Colour                       | RAL 7040 grey     |
| Series                                       | 830V                                | RoHs conformity              | Compliant         |
| Closing type                                 | With 2 levers                       | China RoHs - EFUP            | E                 |
| Size                                         | Size "104.27"                       | REACH SVHC                   | No                |
| Cable entry                                  | Top cable entry with adapter<br>M32 | substances                   |                   |
|                                              |                                     | Approvals / Standards        |                   |
| Technical data                               |                                     | Certifications               | DNV, BV           |
| IP degree of<br>protection                   | IP65 / IP66 / IP69                  | UL                           | ECBT2             |
|                                              |                                     | cUL                          | ECBT8             |
| Further technical details                    |                                     | General ordering information |                   |
| Weight                                       | 300,00 g                            | EAN13 code                   | 8015747058988     |
| Operating<br>temperature range<br>(min, max) | -40°C+125°C                         | Packaging Information        |                   |
|                                              |                                     | Sub-packaging weight         | 1,50 kg           |
|                                              |                                     | Sub-packaging<br>description | Plastic packaging |
|                                              |                                     | Sub-packaging<br>quantity    | 5 Pcs             |
|                                              |                                     | Sub-packaging EAN<br>barcode | 8015747108249     |